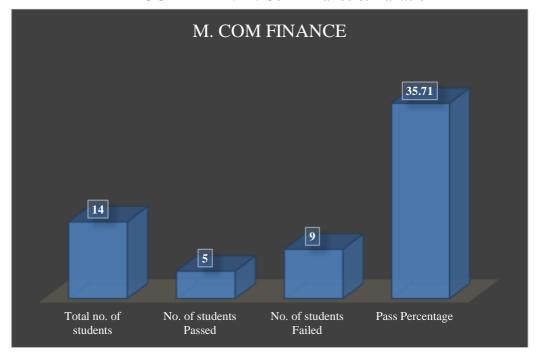

**PROGRAMME: M. Com Finance & Taxation** 

| Program Name                   | Total no. of students | No. of<br>students<br>Passed | No. of<br>students<br>Failed | Pass<br>Percentage |
|--------------------------------|-----------------------|------------------------------|------------------------------|--------------------|
| B. Com Cooperation             | 41                    | 38                           | 3                            | 92.68              |
| B. Com Computer<br>Application | 21                    | 8                            | 13                           | 38.09              |
| B. A. History                  | 40                    | 28                           | 12                           | 70                 |
| B. Sc Physics                  | 5                     | 2                            | 3                            | 40                 |
| B. A. English                  | 26                    | 20                           | 6                            | 76.92              |
| M. A. History                  | 16                    | 11                           | 5                            | 68.75              |
| M. Com Finance                 | 14                    | 5                            | 9                            | 35.71              |
| Total                          | 163                   | 112                          | 51                           | 68.71              |