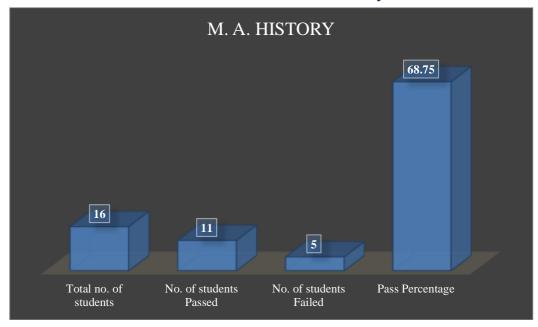

**PROGRAMME: M. A. History** 

| Program Name                   | Total no. of students | No. of<br>students<br>Passed | No. of<br>students<br>Failed | Pass<br>Percentage |
|--------------------------------|-----------------------|------------------------------|------------------------------|--------------------|
| B. Com Cooperation             | 41                    | 38                           | 3                            | 92.68              |
| B. Com Computer<br>Application | 21                    | 8                            | 13                           | 38.09              |
| B. A. History                  | 40                    | 28                           | 12                           | 70                 |
| B. Sc. Physics                 | 5                     | 2                            | 3                            | 40                 |
| B. A. English                  | 26                    | 20                           | 6                            | 76.92              |
| M. A. History                  | 16                    | 11                           | 5                            | 68.75              |
| M. Com Finance                 | 14                    | 5                            | 9                            | 35.71              |
| Total                          | 163                   | 112                          | 51                           | 68.71              |