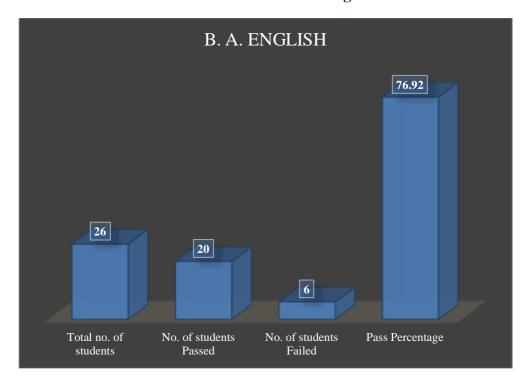

PROGRAMME: B. A. English

| Program Name                   | Total no. of students | No. of<br>students<br>Passed | No. of<br>students<br>Failed | Pass<br>Percentage |
|--------------------------------|-----------------------|------------------------------|------------------------------|--------------------|
| B. Com Cooperation             | 41                    | 38                           | 3                            | 92.68              |
| B. Com Computer<br>Application | 21                    | 8                            | 13                           | 38.09              |
| B. A. History                  | 40                    | 28                           | 12                           | 70                 |
| B. Sc Physics                  | 5                     | 2                            | 3                            | 40                 |
| B. A. English                  | 26                    | 20                           | 6                            | 76.92              |
| M. A. History                  | 16                    | 11                           | 5                            | 68.75              |
| M. Com Finance                 | 14                    | 5                            | 9                            | 35.71              |
| Total                          | 163                   | 112                          | 51                           | 68.71              |