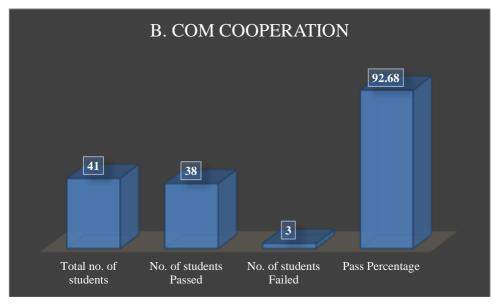

#### PROGRAMME: B. COM. COOPERATION

| Program Name                   | Total no. of students | No. of students Passed | No. of<br>students<br>Failed | Pass<br>Percentage |
|--------------------------------|-----------------------|------------------------|------------------------------|--------------------|
| B. Com Cooperation             | 41                    | 38                     | 3                            | 92.68              |
| B. Com Computer<br>Application | 21                    | 8                      | 13                           | 38.09              |
| B. A. History                  | 40                    | 28                     | 12                           | 70                 |
| B. Sc Physics                  | 5                     | 2                      | 3                            | 40                 |
| B. A. English                  | 26                    | 20                     | 6                            | 76.92              |
| M. A. History                  | 16                    | 11                     | 5                            | 68.75              |
| M. Com Finance                 | 14                    | 5                      | 9                            | 35.71              |
| Total                          | 163                   | 112                    | 51                           | 68.71              |