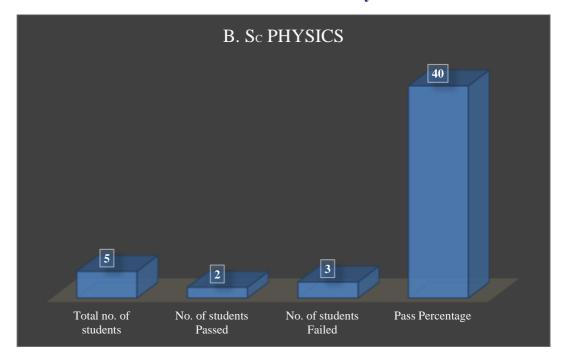

**PROGRAMME: B. Sc. Physics** 

| Program Name                   | Total no. of students | No. of<br>students<br>Passed | No. of<br>students<br>Failed | Pass<br>Percentage |
|--------------------------------|-----------------------|------------------------------|------------------------------|--------------------|
| B. Com Cooperation             | 41                    | 38                           | 3                            | 92.68              |
| B. Com Computer<br>Application | 21                    | 8                            | 13                           | 38.09              |
| B. A. History                  | 40                    | 28                           | 12                           | 70                 |
| B. Sc. Physics                 | 5                     | 2                            | 3                            | 40                 |
| B. A. English                  | 26                    | 20                           | 6                            | 76.92              |
| M. A. History                  | 16                    | 11                           | 5                            | 68.75              |
| M. Com Finance                 | 14                    | 5                            | 9                            | 35.71              |
| Total                          | 163                   | 112                          | 51                           | 68.71              |