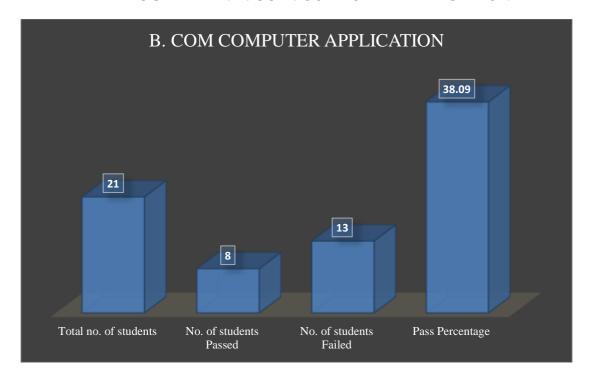

#### PROGRAMME: B. COM. COMPUTER APPLICATION

| Program Name                   | Total no. of students | No. of<br>students<br>Passed | No. of<br>students<br>Failed | Pass<br>Percentage |
|--------------------------------|-----------------------|------------------------------|------------------------------|--------------------|
| B. Com Cooperation             | 41                    | 38                           | 3                            | 92.68              |
| B. Com Computer<br>Application | 21                    | 8                            | 13                           | 38.09              |
| B. A. History                  | 40                    | 28                           | 12                           | 70                 |
| B. Sc Physics                  | 5                     | 2                            | 3                            | 40                 |
| B. A. English                  | 26                    | 20                           | 6                            | 76.92              |
| M. A. History                  | 16                    | 11                           | 5                            | 68.75              |
| M. Com Finance                 | 14                    | 5                            | 9                            | 35.71              |
| Total                          | 163                   | 112                          | 51                           | 68.71              |