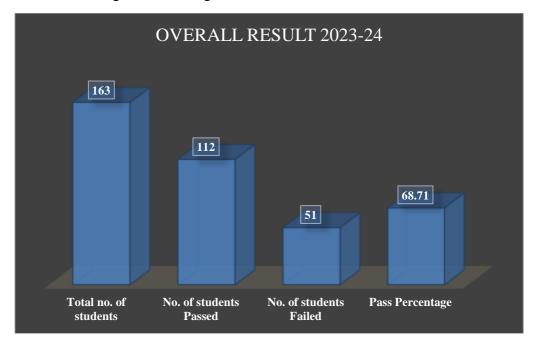

## Overall Result Analysis- 2023-24

Total Number of Students Appeared: 163

Students Passed: 112

Overall Pass Percentage of the college: **68.71**%

| Program Name                   | Total no. of students | No. of<br>students<br>Passed | No. of<br>students<br>Failed | Pass<br>Percentage |
|--------------------------------|-----------------------|------------------------------|------------------------------|--------------------|
| B. Com Cooperation             | 41                    | 38                           | 3                            | 92.68              |
| B. Com Computer<br>Application | 21                    | 8                            | 13                           | 38.09              |
| B. A. History                  | 40                    | 28                           | 12                           | 70                 |
| B. Sc Physics                  | 5                     | 2                            | 3                            | 40                 |
| B. A. English                  | 26                    | 20                           | 6                            | 76.92              |
| M. A. History                  | 16                    | 11                           | 5                            | 68.75              |
| M. Com Finance                 | 14                    | 5                            | 9                            | 35.71              |
| Total                          | 163                   | 112                          | 51                           | 68.71              |