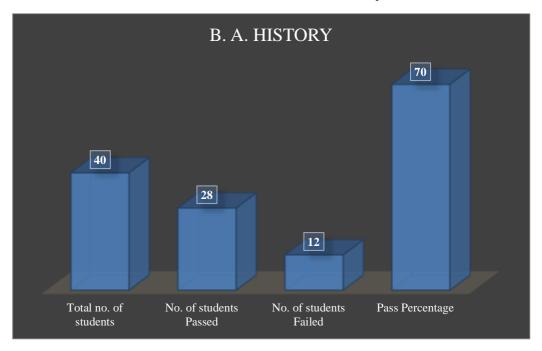

#### **PROGRAMME: B. A. History**

| Program Name                   | Total no. of students | No. of<br>students<br>Passed | No. of<br>students<br>Failed | Pass<br>Percentage |
|--------------------------------|-----------------------|------------------------------|------------------------------|--------------------|
| B. Com Cooperation             | 41                    | 38                           | 3                            | 92.68              |
| B. Com Computer<br>Application | 21                    | 8                            | 13                           | 38.09              |
| B. A. History                  | 40                    | 28                           | 12                           | 70                 |
| B. Sc Physics                  | 5                     | 2                            | 3                            | 40                 |
| B. A. English                  | 26                    | 20                           | 6                            | 76.92              |
| M. A. History                  | 16                    | 11                           | 5                            | 68.75              |
| M. Com Finance                 | 14                    | 5                            | 9                            | 35.71              |
| Total                          | 163                   | 112                          | 51                           | 68.71              |